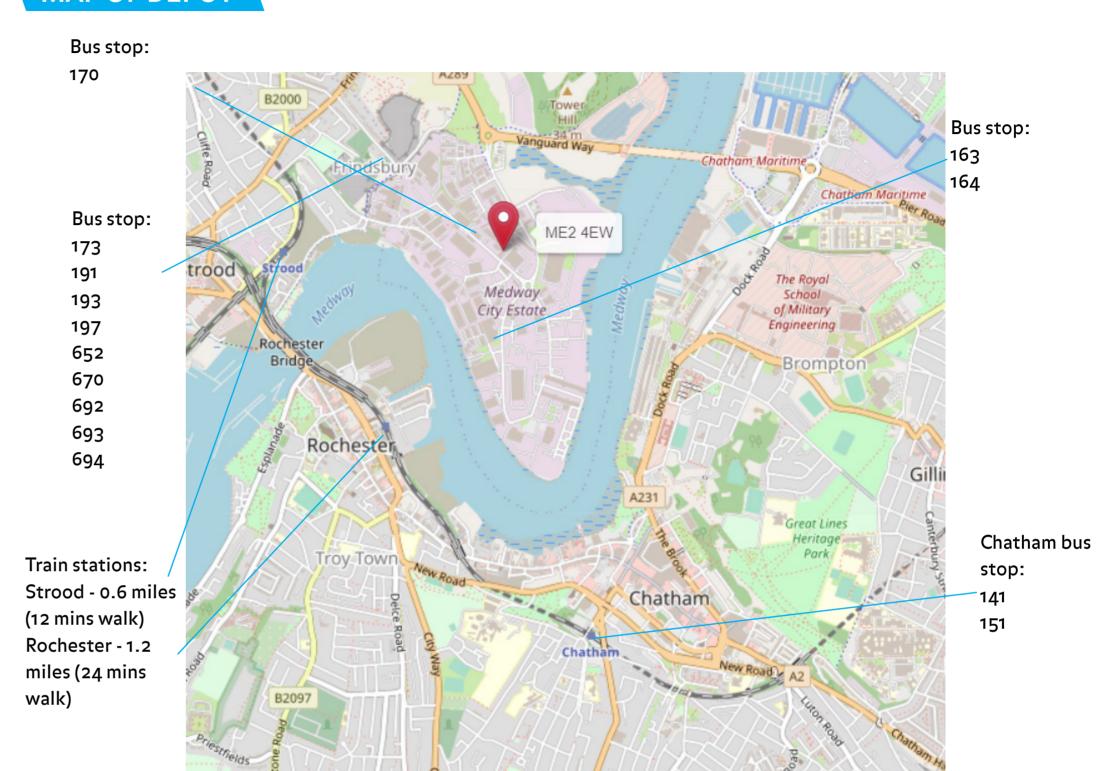

### **MAP OF DEPOT**

#### **Bus services:**

170,173,191,193,197,652,670,692,693,694,141,151

#### Rail services:

Strood - 0.6 miles (12 mins walk) Rochester - 1.2 miles (24 mins walk)