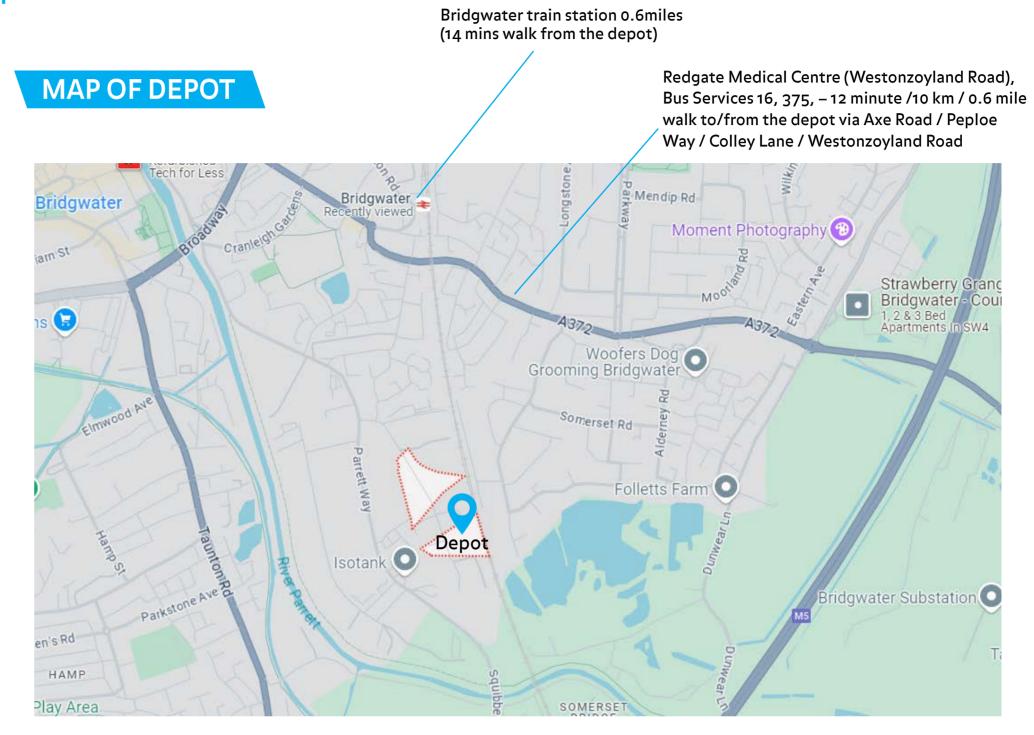

Please use WalkSafe+ app downloadable via the App Store or Play Store for safest walking route

**Bus services:** 

Redgate Medical Centre (Westonzoyland Road), Bus Services 16, 375, -12 minute /10 km / 0.6 mile walk to/from the depot via Axe Road / Peploe Way / Colley Lane / Westonzoyland Road

Rail services:

Bridgwater train station 0.6 miles (14 mins walk from the depot)

Local taxi services:

Bridgwater Taxis - 01278 256888 Nick's Taxi Service Bridgwater - 07721 607250