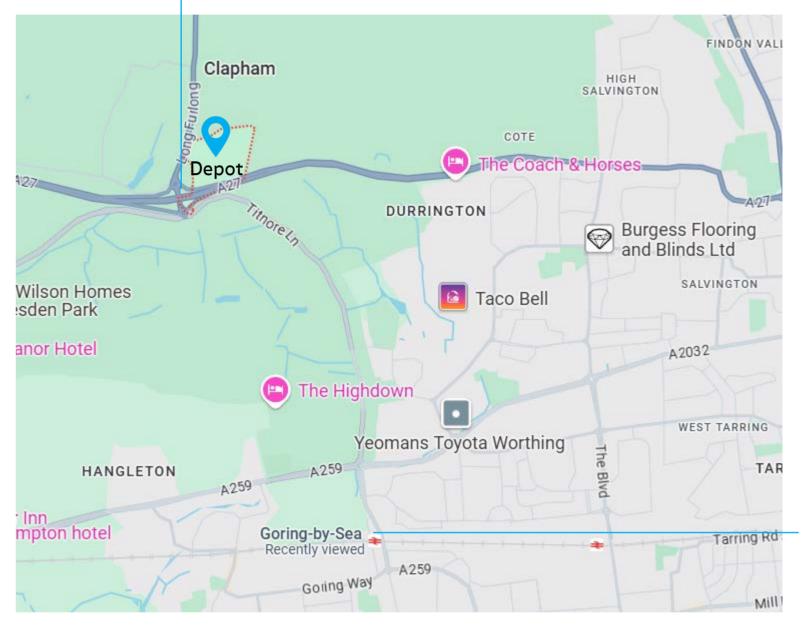

## **MAP OF DEPOT**

Nearest bus stop: A280, Long Furlong, Clapham Common Northbound and Southbound No 69 (4 minute walk, 0.2 miles away from depot)

Nearest train station: Goring-by-Sea (52 minute walk, 2.3 miles away from depot)

#### **Bus services:**

A280, Long Furlong, Clapham Common Northbound and Southbound No 69 (4 minute walk, 0.2 miles away from depot)

**Rail services:** 

Goring-by-Sea (52 minute walk, 2.3 miles away from depot)