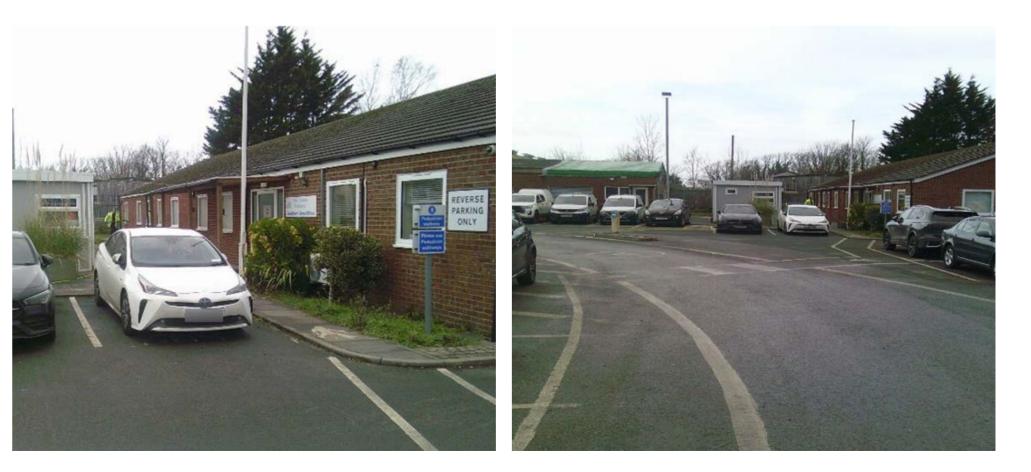

rooms

#### Cycling facilities:

Please click on the map on the right-hand side for cycling route options

#### Walking routes:

Please use WalkSafe+ app downloadable via the App Store or Play Store for safest walking route

#### **Bus services:**

A280, Long Furlong, Clapham Common Northbound and Southbound No 69 (4 minute walk, 0.2 miles away from depot)

**Rail services:** 

Goring-by-Sea (52 minute walk, 2.3 miles away from depot)

#### Local taxi services:

Apollo Taxis - 01903 723030 Arrow Taxis - 01903 333333

**VolkerHighways** 

## **MAP OF DEPOT**

Nearest bus stop: A280, Long Furlong, Clapham Common Northbound and Southbound No 69 (4 minute walk, 0.2 miles away from depot)



Nearest train station: Goring-by-Sea (52 minute walk, 2.3 miles away from depot)

# **FRONT OF DEPOT**