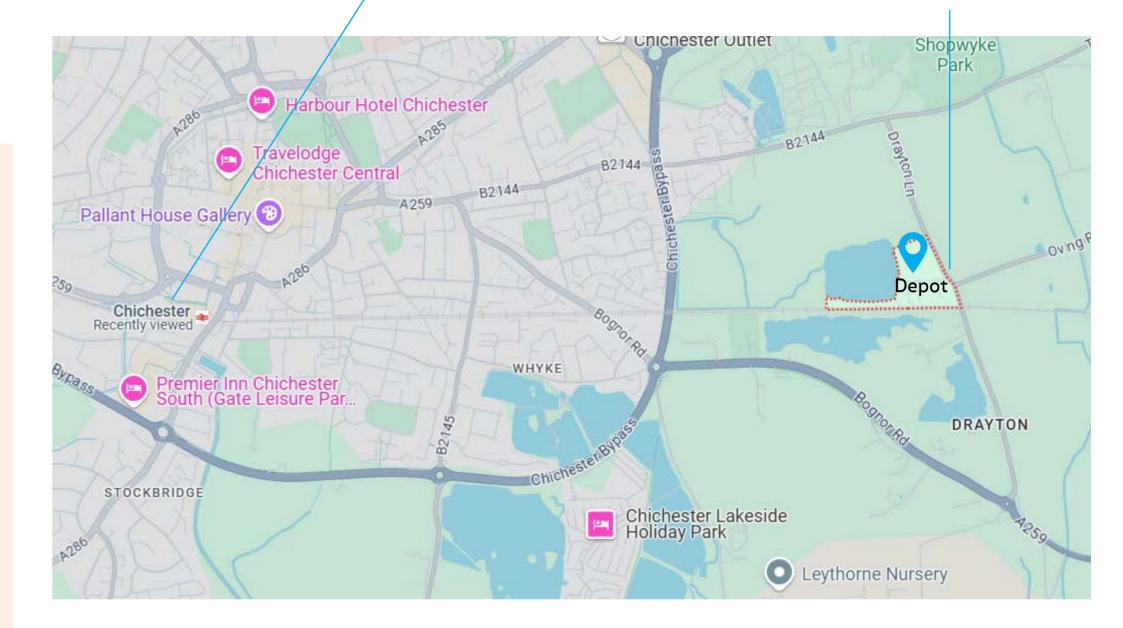

# LOCATION FACILITIES - SITE AUDIT

Office location address: VolkerHighways **Drayton Depot Drayton Lane** Chichester PO20 2AJ

What3words: ///unrated.triads.snaps

Available facilities: P

Access to the site is via: Drayton Lane

### **MAP OF DEPOT**

Chichester train station - 2 minute walk to the bus station, take the 700 Coastliner bus service to Corner (9 minutes / 6 stops), then walk up Drayton Lane to the Depot (17 minutes / 0.8 miles)